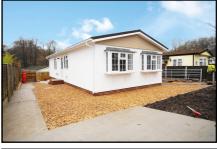

### 2 Bedroom Park Home approx 40' x 19'6"

Accommodation & approximate room dimensions:

- Prestige Sonata
- Entrance Hall: Cloaks & Linen cupboard.
- Kitchen: approx 12'2" x 9'. Range of floor cupboards. Built-in oven, hob & hood. Integrated fridge/freezer, washing machine & dishwasher. Cupboard housing combination gas boiler.
- Lounge/Dining Room: approx 19'5" x 18'5" max overall measurement. Feature fireplace.
- Bedroom 1: approx 9'6" x 9' Plus walk-in wardrobe
- En-Suite Shower Room
- Bedroom 2: approx 11'2" x 8'9". Built in wardrobe.
- Bathroom: Panelled bath, vanity wash basin & WC.
- Gas Central Heating (system untested)
- PVCu Double-Glazing

Price £255,000

- Fully Furnished
- Parking on Plot
- Garden with lawn
- Age Restriction 55+
- Pets Considered
- Popular Residential Park with direct access to protected wooded walks.