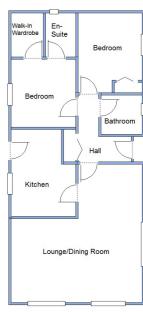

### 2 Bedroom Park Home approx 40' x 19'6"

Accommodation & approximate room dimensions:

- Prestige Sonata
- Entrance Hall: Cloaks & Linen cupboard.
- Kitchen: approx 12'2" x 9'. Range of floor cupboards. Built-in oven, hob & hood. Integrated fridge/freezer, washing machine & dishwasher. Cupboard housing combination gas boiler.
- Lounge/Dining Room: approx 19'5" x 18'5" max overall measurement. Feature fireplace.
- Bedroom 1: approx 9'6" x 9' Plus walk-in wardrobe
- En-Suite Shower Room
- Bedroom 2: approx 11'2" x 8'9". Built in wardrobe.
- Bathroom: Panelled bath, vanity wash basin & WC.
- Gas Central Heating (system untested)
- PVCu Double-Glazing