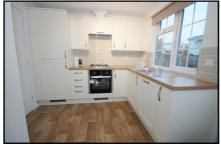

### 2 Bedroom Park Home approx 40' x 19'6"

Accommodation & approximate room dimensions:

- Prestige Sonata
- Entrance Hall: Cloaks & Linen cupboard.
- Kitchen: approx 12'2" x 9'. Range of floor cupboards. Built-in oven, hob & hood. Integrated fridge/freezer, washing machine & dishwasher. Cupboard housing combination gas boiler.
- Lounge/Dining Room: approx 19'5" x 18'5" max overall measurement. Feature fireplace.
- Bedroom 1: approx 9'6" x 9' Plus walk-in wardrobe
- En-Suite Shower Room
- Bedroom 2: approx 11'2" x 8'9". Built in wardrobe.
- Bathroom: Panelled bath, vanity wash basin & WC.
- Gas Central Heating (system untested)
- PVCu Double-Glazing