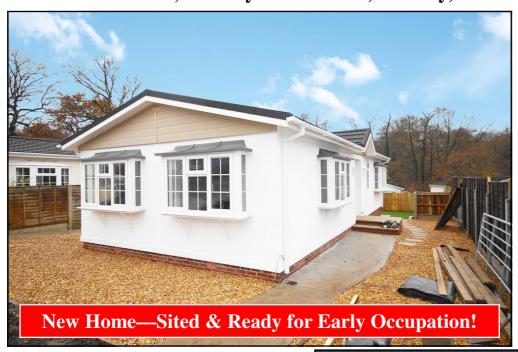

## 58 Westwood Park, Bashley Cross Road, Bashley, New Milton. BH25 5TA

This drawing has been prepared for diagrammatic purpose only. Not to scale

### 2 Bedroom Park Home approx 40' x 19'6"

Accommodation & approximate room dimensions:

- Prestige Sonata
- Entrance Hall: Cloaks & Linen cupboard.
- Kitchen: approx 12'2" x 9'. Range of floor cupboards. Built-in oven, hob & hood. Integrated fridge/freezer, washing machine & dishwasher. Cupboard housing combination gas boiler.
- Lounge/Dining Room: approx 19'5" x 18'5" max overall measurement. Feature fireplace.
- Bedroom 1: approx 9'6" x 9' Plus walk-in wardrobe
- En-Suite Shower Room
- Bedroom 2: approx 11'2" x 8'9". Built in wardrobe.
- Bathroom: Panelled bath, vanity wash basin & WC.
- Gas Central Heating (system untested)
- PVCu Double-Glazing

Price £255,000

- Fully Furnished
- Parking on Plot
- Garden with lawn
- Age Restriction 55+
- Pets Considered
- Popular Residential Park with direct access to protected wooded walks.