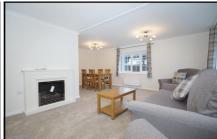

### 2 Bedroom Park Home approx 40' x 19'6"

Accommodation & approximate room dimensions:

- Prestige Sonata
- Entrance Hall: Cloaks & Linen cupboard.
- Kitchen: approx 12'2" x 9'. Range of floor cupboards. Built-in oven, hob & hood. Integrated fridge/freezer, washing machine & dishwasher. Cupboard housing combination gas boiler.
- Lounge/Dining Room: approx 19'5" x 18'5" max overall measurement. Feature fireplace.
- Bedroom 1: approx 9'6" x 9' Plus walk-in wardrobe
- En-Suite Shower Room
- Bedroom 2: approx 11'2" x 8'9". Built in wardrobe.
- Bathroom: Panelled bath, vanity wash basin & WC.
- Gas Central Heating (system untested)
- PVCu Double-Glazing

# **Stylish Interior & Fully Furnished**

Additional Photographs at www.hampshireparkhomes.com

Pitch Fee approx £tbc

per calendar month